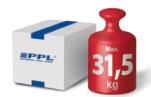

## **PPL PARCEL CZ BUSINESS**

Delivery to business address usually on the following business day\*

Cash on delivery - credit card or in cash

Parcel tracking at www.ppl.cz

Electronic proof of delivery

Maximum weight

Maximum dimension

Maximum dimension 120x60x60 cm while total circumference and length of max. 360 cm

**Liability PPL** 

In the price of transport basic liability up to 50 thousand CZK

| Price List   |               |
|--------------|---------------|
| Weight till: | Price in CZK: |
| 2 kg         | 114,-         |
| 5 kg         | 133,-         |
| 10 kg        | 185,-         |
| 20 kg        | 225,-         |
| 31,5 kg      | 289,-         |