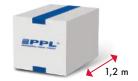

Maximum dimension

Maximum dimension 120x60x60 cm while total circumference and length of max. 360 cm

**Liability PPL** 

In the price of transport basic liability up to 50 thousand CZK

| Price List   |               |
|--------------|---------------|
| Weight till: | Price in CZK: |
| 2 kg         | 114,-         |
| 5 kg         | 133,-         |
| 10 kg        | 185,-         |
| 20 kg        | 225,-         |
| 31,5 kg      | 289,-         |