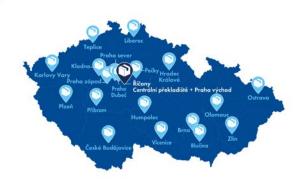

## DOMESTIC PARCEL TRANSPORT

## **PPL PARCEL CZ BUSINESS**

Delivery to business address usually on the following business day\*

Cash on delivery - credit card or in cash

Parcel tracking at www.ppl.cz

Electronic proof of delivery

Maximum weight