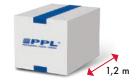

## Maximum dimension

Maximum dimension 120x60x60 cm while total circumference and length of max. 360 cm

Liability PPL

In the price of transport basic liability up to 50 thousand CZK

| Price List   |               |
|--------------|---------------|
| Weight till: | Price in CZK: |
| 2 kg         | 159,-         |
| 5 kg         | 187,-         |
| 10 kg        | 234,-         |
| 20 kg        | 292,-         |
| 31,5 kg      | 385,-         |